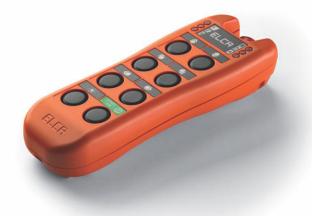

EVO is a brand new radio remote control, developed and produced by ELCA in full compliance with applicable laws\* for machines and industrial lifting and handling. It consists of 6 double step push buttons, 1 programmable function button, Start and mushroom STOP.

It is compact, lightweight and ergonomic with a low power consumption electronics powered by a lithium battery. Two LED's, green and red, indicate the status of the battery (up to 40 hours of continuous use).

# EVO handheld radio remote control

EVO is resistant to shocks and all types of severe conditions (the casing made of ABS, IP65, and includes a relief valve). It can receive and display via 4 LED signals coming from the machine control system (return-transmitter).

The "Function" button allows for the following features: momentary button option, button latching option (push-push) with or without locking memory, possibility to select command 1, 2, 1+2 (with the Led display indicating the active selection). EVO is suited for all types of applications.