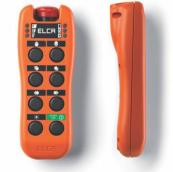

EVO is a brand new radio remote control, developed and produced by ELCA in full compliance with applicable laws\* for machines and industrial lifting and handling. It consists of 6 double step push buttons, 1 programmable function button, Start and mushroom STOP.

It is compact, lightweight and ergonomic with a low power consumption electronics powered by a lithium battery. Two LED's, green and red, indicate the status of the battery (up to 40 hours of continuous use).

# EVO handheld radio remote control

EVO is resistant to shocks and all types of severe conditions (the casing made of ABS, IP65, and includes a relief valve). It can receive and display via 4 LED signals coming from the machine control system (return-transmitter).

The "Function" button allows for the following features: momentary button option, button latching option (push-push) with or without locking memory, possibility to select command 1, 2, 1+2 (with the Led display indicating the active selection). EVO is suited for all types of applications.

## EVO handheld radio remote control

Dimensions: 72x194x43 mm Weight: 300 g