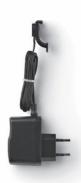

A unique compact power adaptor plugs directly into the transmitter and fully recharges in 4 hours (3 hours autonomy in first 15 minutes).

A unique protective case, standard with every system, does not to be removed during charging.