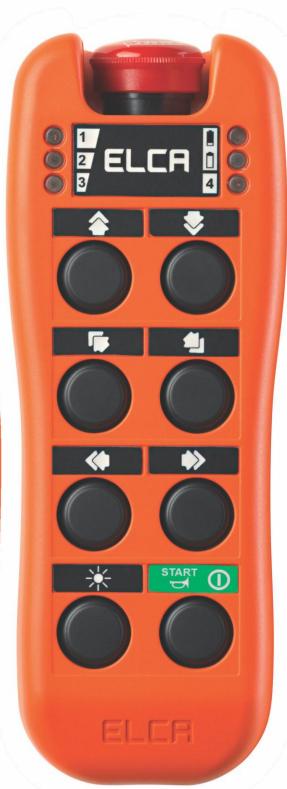

### **EVO-FLEXI.** A receiver

The receiving unit is designed for easy installation (simple to access from all sides, spring terminals for fast wiring, internal antenna, "easy-in" cable kits provided for the distribution of common-functions). Optional are: mounting plates with quick release-locking system, external antenna, ELCA "extraflex" orange cable.

### Transmitter

|                                                 | ,                                  |
|-------------------------------------------------|------------------------------------|
| Transmitter model                               | AT MAGO-EVO                        |
| Antenna                                         | internal                           |
| Power supply                                    | lithium pack 3,7 V                 |
| Current absorption                              | < 40 mA                            |
| Absorbed power                                  | < 0,3 W                            |
| R.F emission power.                             | < 10 mW ERP                        |
| 1° low-battery warning (red led indicator)      | Up to 1 hour of autonomy remaining |
| 2° low-battery warning (fast blinking red led ) | 5 minutes autonomy remaining       |
| 3° low-battery warning (horn activated )        | 100 seconds of autonomy remaining  |
| Battery autonomy at 20 °C                       | Up to 40 hours                     |
| Protection Grade                                | IP65                               |
| Dimensions                                      | 72x194x43 mm                       |
| Weight                                          | 300 gr                             |

#### Receiver

| Receiver Model AR MAGO-FLEXI.A  Antenna internal  Power supply (AC) 48/55/110/230 Vac; 50/60 Hz  Absorbed power < 9 VA  Maximum current to command relays AC13 8 A  Maximum current of Stop circuit 4 A  Maximum current of Safety circuit 4 A  Maximum contact voltage 230 Vac  Protection Grade IP65  Dimensions 135x255x85 mm                                                                                                                                                                                                                                                                                                                                                                                                                                                                                                                                                                                                                                                                                                                                                                                                                                                                                                                                                                                                                                                                                                                                                                                                                                                                                                                                                                                                                                                                                                                                                                                                                                                                                                                                                                                               |                                   |                             |
|--------------------------------------------------------------------------------------------------------------------------------------------------------------------------------------------------------------------------------------------------------------------------------------------------------------------------------------------------------------------------------------------------------------------------------------------------------------------------------------------------------------------------------------------------------------------------------------------------------------------------------------------------------------------------------------------------------------------------------------------------------------------------------------------------------------------------------------------------------------------------------------------------------------------------------------------------------------------------------------------------------------------------------------------------------------------------------------------------------------------------------------------------------------------------------------------------------------------------------------------------------------------------------------------------------------------------------------------------------------------------------------------------------------------------------------------------------------------------------------------------------------------------------------------------------------------------------------------------------------------------------------------------------------------------------------------------------------------------------------------------------------------------------------------------------------------------------------------------------------------------------------------------------------------------------------------------------------------------------------------------------------------------------------------------------------------------------------------------------------------------------|-----------------------------------|-----------------------------|
| Power supply (AC)  Absorbed power  Absorbed power  Action 8 A  Maximum current to command relays  Action 8 A  Maximum current of Stop circuit  Maximum current of Safety circuit  Action 8 A  Maximum current of Safe | Receiver Model                    | AR MAGO-FLEXI.A             |
| Absorbed power < 9 VA  Maximum current to command relays AC13 8 A  Maximum current of Stop circuit 4 A  Maximum current of Safety circuit 4 A  Maximum contact voltage 230 Vac  Protection Grade IP65  Dimensions 135x255x85 mm                                                                                                                                                                                                                                                                                                                                                                                                                                                                                                                                                                                                                                                                                                                                                                                                                                                                                                                                                                                                                                                                                                                                                                                                                                                                                                                                                                                                                                                                                                                                                                                                                                                                                                                                                                                                                                                                                                | Antenna                           | internal                    |
| Maximum current to command relays  AC13 8 A  Maximum current of Stop circuit  4 A  Maximum current of Safety circuit  4 A  Maximum contact voltage  Protection Grade  Dimensions  AC13 8 A  4 A  In the state of the  | Power supply (AC)                 | 48/55/110/230 Vac; 50/60 Hz |
| Maximum current of Stop circuit 4 A  Maximum current of Safety circuit 4 A  Maximum contact voltage 230 Vac  Protection Grade IP65  Dimensions 135x255x85 mm                                                                                                                                                                                                                                                                                                                                                                                                                                                                                                                                                                                                                                                                                                                                                                                                                                                                                                                                                                                                                                                                                                                                                                                                                                                                                                                                                                                                                                                                                                                                                                                                                                                                                                                                                                                                                                                                                                                                                                   | Absorbed power                    | < 9 VA                      |
| Maximum current of Safety circuit 4 A  Maximum contact voltage 230 Vac  Protection Grade IP65  Dimensions 135x255x85 mm                                                                                                                                                                                                                                                                                                                                                                                                                                                                                                                                                                                                                                                                                                                                                                                                                                                                                                                                                                                                                                                                                                                                                                                                                                                                                                                                                                                                                                                                                                                                                                                                                                                                                                                                                                                                                                                                                                                                                                                                        | Maximum current to command relays | AC13 8 A                    |
| Maximum contact voltage 230 Vac Protection Grade IP65 Dimensions 135x255x85 mm                                                                                                                                                                                                                                                                                                                                                                                                                                                                                                                                                                                                                                                                                                                                                                                                                                                                                                                                                                                                                                                                                                                                                                                                                                                                                                                                                                                                                                                                                                                                                                                                                                                                                                                                                                                                                                                                                                                                                                                                                                                 | Maximum current of Stop circuit   | 4 A                         |
| Protection Grade IP65 Dimensions 135x255x85 mm                                                                                                                                                                                                                                                                                                                                                                                                                                                                                                                                                                                                                                                                                                                                                                                                                                                                                                                                                                                                                                                                                                                                                                                                                                                                                                                                                                                                                                                                                                                                                                                                                                                                                                                                                                                                                                                                                                                                                                                                                                                                                 | Maximum current of Safety circuit | 4 A                         |
| Dimensions 135x255x85 mm                                                                                                                                                                                                                                                                                                                                                                                                                                                                                                                                                                                                                                                                                                                                                                                                                                                                                                                                                                                                                                                                                                                                                                                                                                                                                                                                                                                                                                                                                                                                                                                                                                                                                                                                                                                                                                                                                                                                                                                                                                                                                                       | Maximum contact voltage           | 230 Vac                     |
|                                                                                                                                                                                                                                                                                                                                                                                                                                                                                                                                                                                                                                                                                                                                                                                                                                                                                                                                                                                                                                                                                                                                                                                                                                                                                                                                                                                                                                                                                                                                                                                                                                                                                                                                                                                                                                                                                                                                                                                                                                                                                                                                | Protection Grade                  | IP65                        |
| Woight 1.2 Kg                                                                                                                                                                                                                                                                                                                                                                                                                                                                                                                                                                                                                                                                                                                                                                                                                                                                                                                                                                                                                                                                                                                                                                                                                                                                                                                                                                                                                                                                                                                                                                                                                                                                                                                                                                                                                                                                                                                                                                                                                                                                                                                  | Dimensions                        | 135x255x85 mm               |
| Weight 1,2 Kg                                                                                                                                                                                                                                                                                                                                                                                                                                                                                                                                                                                                                                                                                                                                                                                                                                                                                                                                                                                                                                                                                                                                                                                                                                                                                                                                                                                                                                                                                                                                                                                                                                                                                                                                                                                                                                                                                                                                                                                                                                                                                                                  | Weight                            | 1,2 Kg                      |